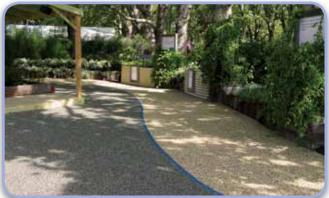

## **MIFGS Carlton Gardens**

**Applicator** MPS Paving Systems Australia

**Size** 100 m<sup>2</sup>

**Product** FlowStone<sup>™</sup>, SuperStone & CrystalPave<sup>™</sup>

**Pattern** MPS Custom Layout

**Colour** Dolomite, Summer & Turquoise

**Client** Savewater Alliance

**Details** Rockpave was chosen for display on

the Savewater Alliance Stand at the 2010 Melbourne International Flower & Garden Show. The stunning design by MPS Paving Systems was featured by the "Garden Gurus" in their live presentations, showcasing its durability, flexibility,

permeability and style.

erricasiire, aria seyrer