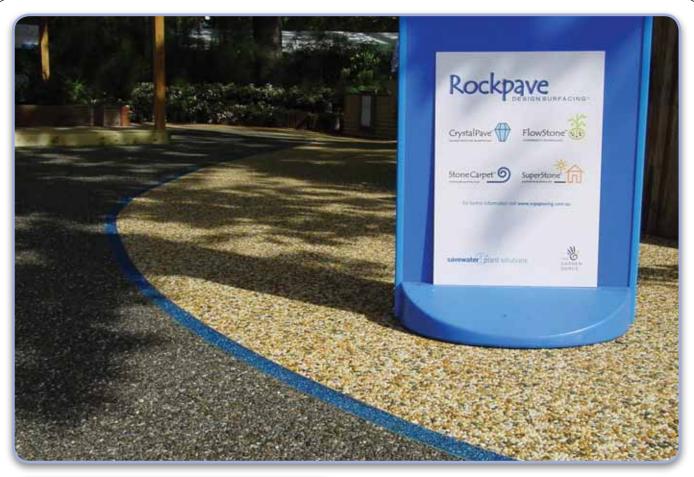

## **MIFGS Carlton Gardens**

**Applicator** MPS Paving Systems Australia

**Size** 100 m<sup>2</sup>

**Product** FlowStone<sup>™</sup>, SuperStone & CrystalPave<sup>™</sup>

**Pattern** MPS Custom Layout

**Colour** Dolomite, Summer & Turquoise

**Client** Savewater Alliance

**Details** Rockpave was chosen for display on

the Savewater Alliance Stand at the 2010 Melbourne International Flower & Garden Show. The stunning design by MPS Paving Systems was featured by the "Garden Gurus" in their live presentations, showcasing its durability, flexibility,

permeability and style.

erricasiire, aria seyrer