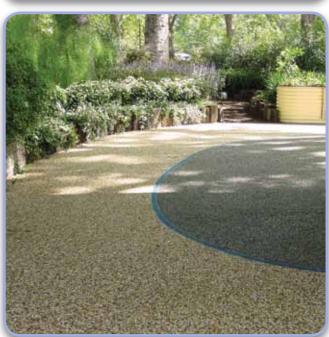

## **MIFGS Carlton Gardens**

**Applicator** MPS Paving Systems Australia

**Size** 100 m<sup>2</sup>

**Product** FlowStone<sup>™</sup>, SuperStone & CrystalPave<sup>™</sup>

**Pattern** MPS Custom Layout

**Colour** Dolomite, Summer & Turquoise

**Client** Savewater Alliance

**Details** Rockpave was chosen for display on

the Savewater Alliance Stand at the 2010 Melbourne International Flower & Garden Show. The stunning design by MPS Paving Systems was featured by the "Garden Gurus" in their live presentations, showcasing its durability, flexibility,

permeability and style.

erricasiire, aria seyrer